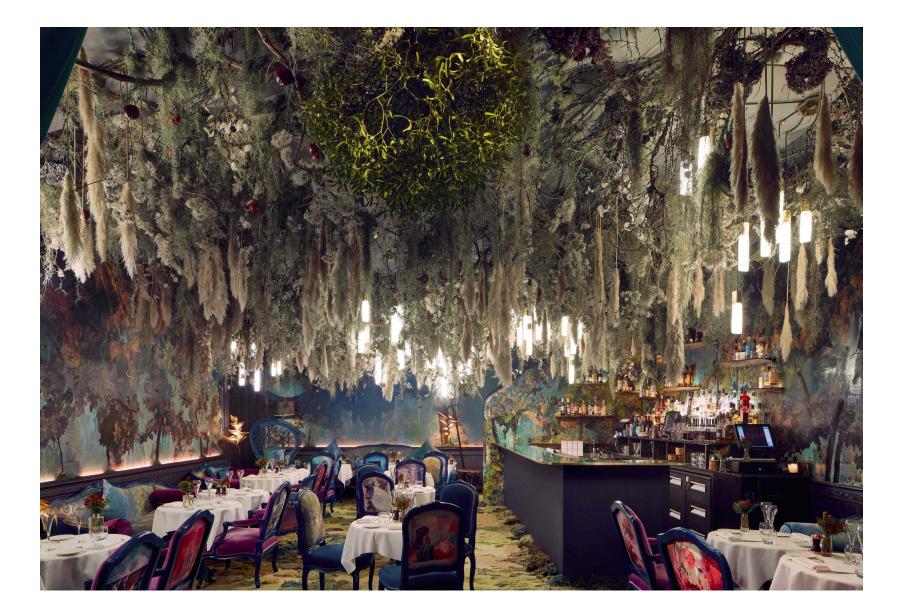

# tala

Basalt Pendant Europe

tala

Inspired by the thousands of extruded basalt columns that make up the Giant's Causeway in Northern Ireland, Basalt unites translucent mouth-blown borosilicate glass and dimmable LED technology, with a solid brass or stainless steel pendant finish.

### Inspiration

Inspired by the thousands of extruded basalt columns that make up the Giant's Causeway in Northern Ireland. Basalt unites sandcast solid brass and mouth-blown glass to evoke nature's magnitude.

### Basalt - Mouth-blown borosilicate glass

Each of the angular glass lamps are diligently crafted using a two-part steel mould to create the hexagonal shapes. The glass is then carefully sprayed to create a soft matte-translucent finish.