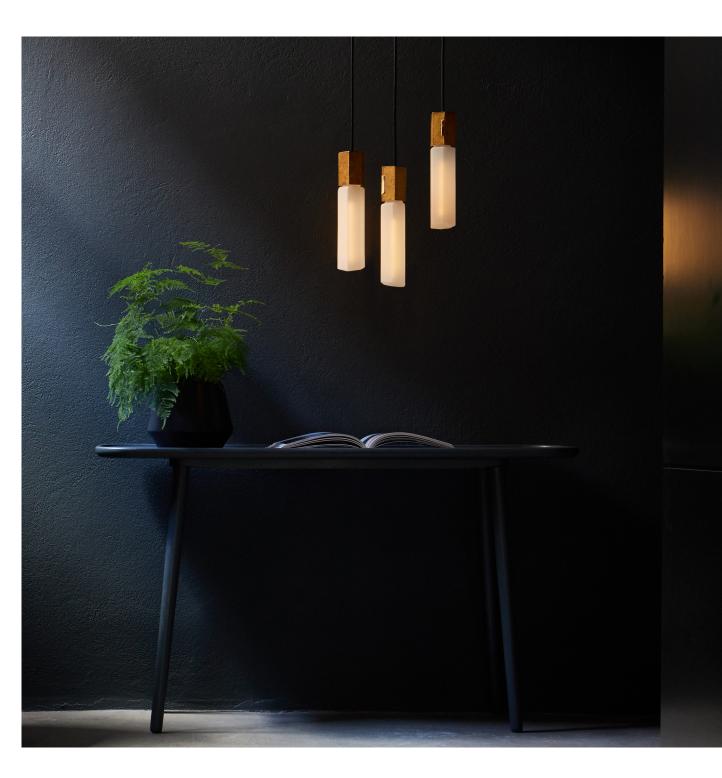

### Basalt Triple Pendant in Brass

Comprises:

• Three translucent matte borosilicate glass LED bulbs (Basalt I 5W 2200K E27)

• Three uniquely shaped sand casted and polished solid brass pendants, fitted with dark grey braided cord, adjustable up to 4 metres

• Easy installation with a black metal ceiling canopy 250Ø x 20mm

Basalt unites translucent mouth-blown borosilicate glass and dimmable LED technology.

ဂျို

 $\dot{-}\dot{\Phi}'_{-}$ 

Easy install

4-metre braided cord

Hand-assembled componentry

Mouth-blown glass

Ambient, warm lighting

tala.

BSALT-I-SET-TRI-PD-01-EU