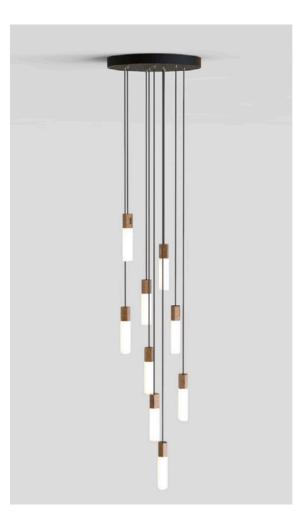

### Basalt Nine Pendant in Brass

Comprises:

• Nine translucent matte borosilicate glass LED bulb (Basalt I 5W 2200K E27)

• Nine uniquely shaped sand casted and polished solid brass pendant, fitted with dark grey braided cord, adjustable up to 5 metres

• Easy installation with a black metal ceiling canopy 508Ø x 50mm

### Basalt Nine Pendant in Brass

Basalt unites translucent mouth-blown borosilicate glass and dimmable LED technology.

 $-\dot{\Phi}'_{-}$ 

Easy install

5-metre braided cord

Hand-assembled componentry

Mouth-blown glass