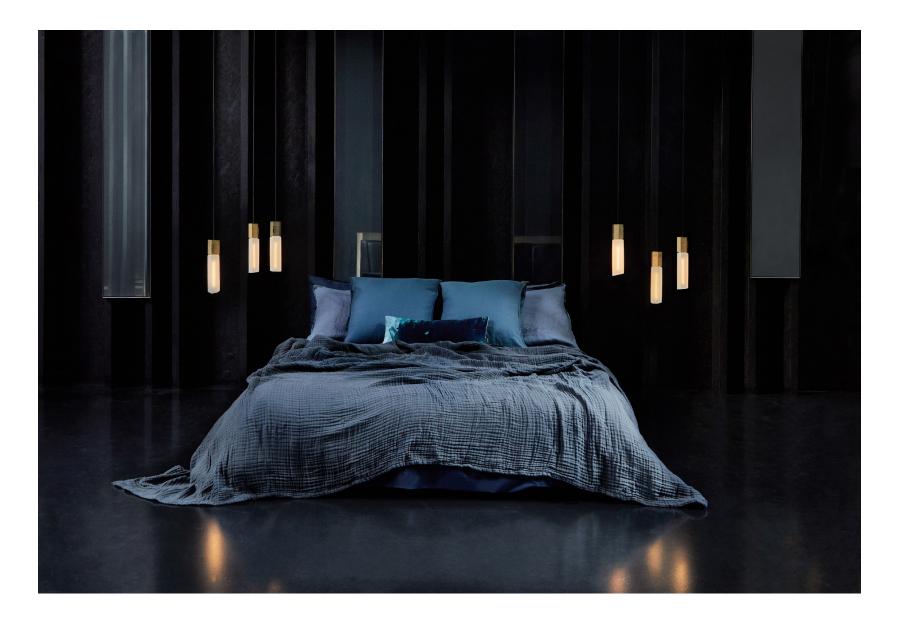

### Basalt Triple Pendant in Brass

Comprises:

• Three translucent matte borosilicate glass LED bulbs (Basalt I 5W 2200K E27)

• Three uniquely shaped sand casted and polished solid brass pendants, fitted with dark grey braided cord, adjustable up to 4 metres

• Easy installation with a black metal ceiling canopy 250Ø x 20mm

Basalt unites translucent mouth-blown borosilicate glass and dimmable LED technology.

ဂျို

 $\dot{-}\dot{\Phi}'_{-}$ 

Easy install

4-metre braided cord

Hand-assembled componentry

Mouth-blown glass

Ambient, warm lighting

tala.

BSALT-I-SET-TRI-PD-01-EU