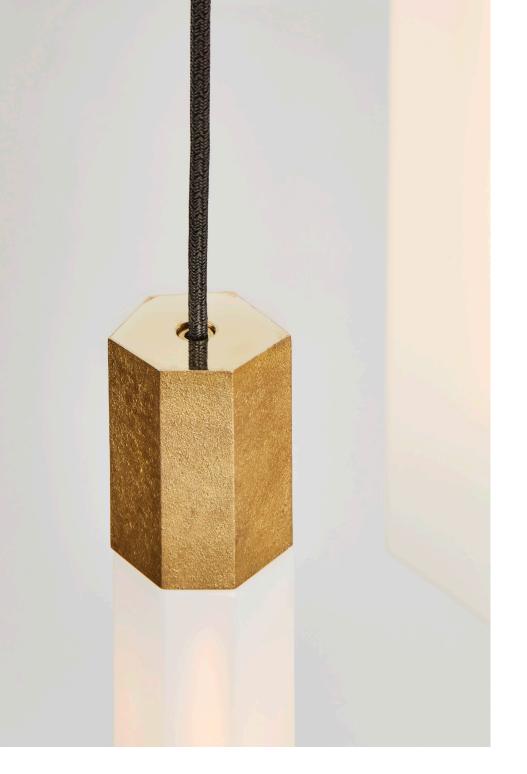

#### BASALT FAMILY LIST:

- Basalt Single Pendant in Brass
- Basalt Triple Pendant in Brass
- Basalt Nine Pendants in Brass

With a delicately angular form, the Basalt Pendant is an expression of nature's mathematical beauty. The distinctive irregular hexagonal pattern is reimagined for the modern interior, seamlessly combining robust materials with ambient lighting to enhance the mood of a space.

### Finish

The interplay between the rough and smooth textured finishes showcase the timeless allure of the Basalt material and celebrate the story of its making. Mimicking the geological processes that inspired it, the sand casted solid brass is left raw and exposed on the vertical surfaces, while the horizontal surfaces are cut and polished to create a beautiful aesthetic counterpoint.

### Basalt - Mouth-blown borosilicate glass

Each of the angular glass lamps are diligently crafted using a two-part steel mould to create the hexagonal shapes. The glass is then carefully sprayed to create a soft matte-translucent finish.