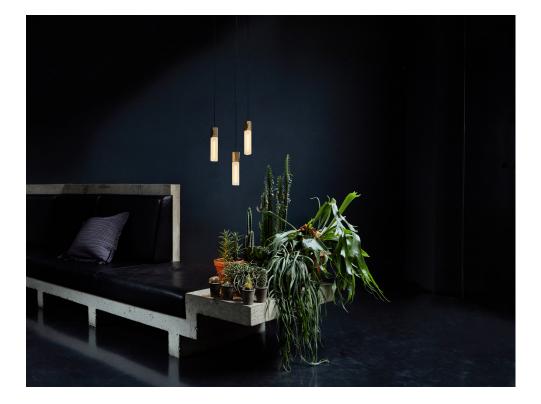

### Basalt Triple Pendant in Brass

Comprises:

• Three translucent matte borosilicate glass LED bulbs (Basalt I 5W 2200K E27)

• Three uniquely shaped sand casted and polished solid brass pendants, fitted with dark grey braided cord, adjustable up to 4 metres

• Easy installation with a black metal ceiling canopy 250Ø x 20mm

Basalt unites translucent mouth-blown borosilicate glass and dimmable LED technology.

ဂျို

 $\dot{-}\dot{\Phi}'_{-}$ 

Easy install

4-metre braided cord

Hand-assembled componentry

Mouth-blown glass

Ambient, warm lighting

tala.

BSALT-I-SET-TRI-PD-01-EU