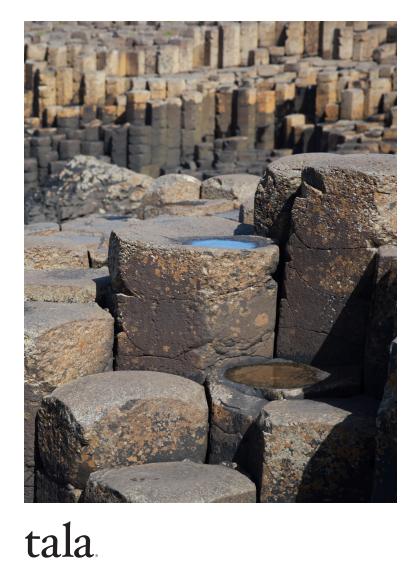

# tala

Basalt Pendant Europe

tala

Inspired by the thousands of extruded basalt columns that make up the Giant's Causeway in Northern Ireland, Basalt unites translucent mouth-blown borosilicate glass and dimmable LED technology, with a solid brass or stainless steel pendant finish.

### Inspiration

Inspired by the thousands of extruded basalt columns that make up the Giant's Causeway in Northern Ireland. Basalt unites sandcast solid brass and mouth-blown glass to evoke nature's magnitude.