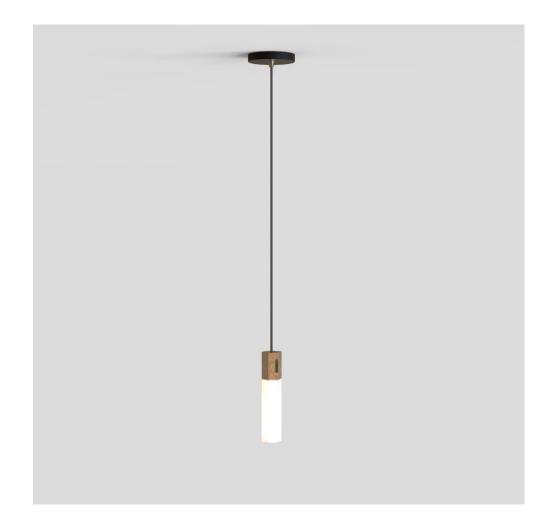

### Basalt Single Pendant in Brass

Comprises:

• One translucent matte borosilicate glass LED bulb (Basalt I 5W 2200K E27)

• One uniquely shaped sand casted and polished solid brass pendant, fitted with dark grey braided cord, adjustable up to 4 metres

• Easy installation with a black metal ceiling canopy 130Ø x 25mm

Basalt unites translucent mouth-blown borosilicate glass and dimmable LED technology.

၂၂

 $- \Phi_{-}^{\prime}$ 

Easy install

4-metre braided cord