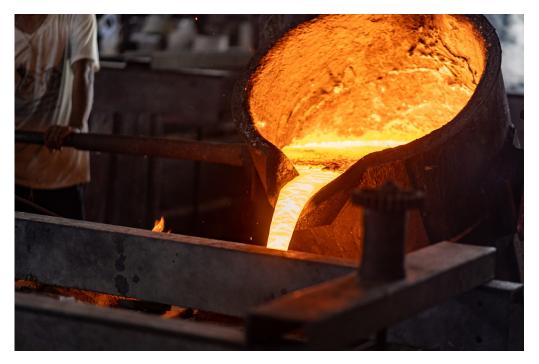

### Sand casting

Designed to mimic the textures of natural formations, sand casting with brass was the selected as the preferred process.

• Sand casting requires incredible skill and patience. The molten brass is poured into a series of custom moulds for each small production batch

• The majority of the run off metal and sand can be recycled back into further production to minimise waste and environmental impact

• Brass can be recycled an infinite number of times without losing its chemical or physical properties