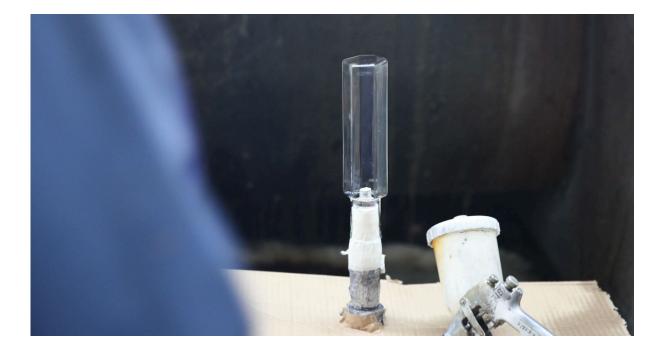

### Basalt - Mouth-blown borosilicate glass

Each of the angular glass lamps are diligently crafted using a two-part steel mould to create the hexagonal shapes. The glass is then carefully sprayed to create a soft matte-translucent finish.