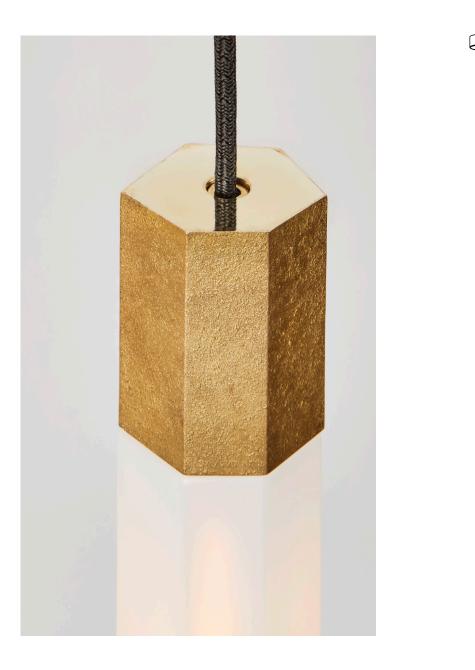

### Finish

The interplay between the rough and smooth textured finishes showcase the timeless allure of the Basalt material and celebrate the story of its making. Mimicking the geological processes that inspired it, the sand casted solid brass is left raw and exposed on the vertical surfaces, while the horizontal surfaces are cut and polished to create a beautiful aesthetic counterpoint.

### Sand casting

Designed to mimic the textures of natural formations, sand casting with brass was the selected as the preferred process.

• Sand casting requires incredible skill and patience. The molten brass is poured into a series of custom moulds for each small production batch