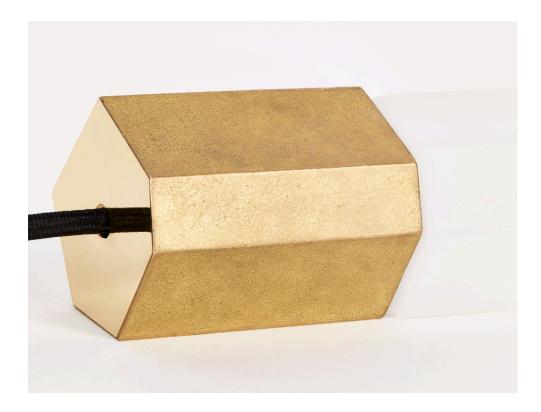

### Finish

The interplay between the rough and smooth textured finishes showcase the timeless allure of the Basalt material and celebrate the story of its making. Mimicking the geological processes that inspired it, the sand casted solid brass is left raw and exposed on the vertical surfaces, while the horizontal surfaces are cut and polished to create a beautiful aesthetic counterpoint.

### Basalt - Mouth-blown borosilicate glass

Each of the angular glass lamps are diligently crafted using a two-part steel mould to create the hexagonal shapes. The glass is then carefully sprayed to create a soft matte-translucent finish.