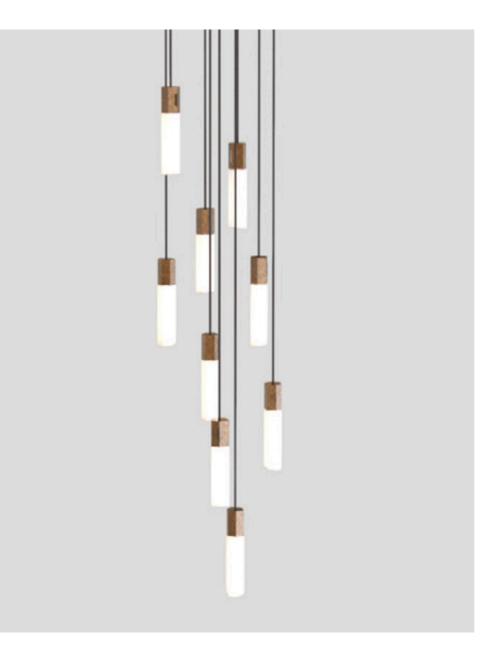

### Basalt Nine Pendant in Brass

Comprises:

• Nine translucent matte borosilicate glass LED bulb (Basalt I 5W 2200K E27)

• Nine uniquely shaped sand casted and polished solid brass pendant, fitted with dark grey braided cord, adjustable up to 5 metres

• Easy installation with a black metal ceiling canopy 508Ø x 50mm

### Basalt Nine Pendant in Brass

Basalt unites translucent mouth-blown borosilicate glass and dimmable LED technology.

 $-\dot{\Phi}'_{-}$ 

Easy install

5-metre braided cord

Hand-assembled componentry

Mouth-blown glass