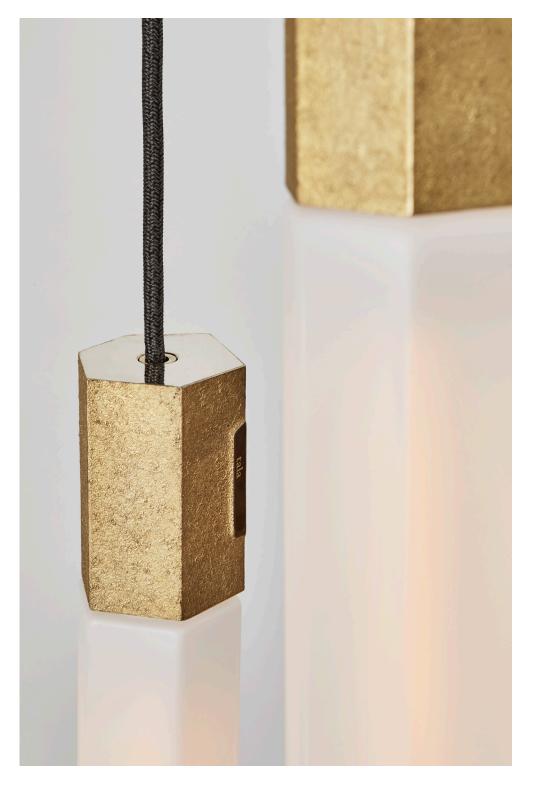

### Sand casting

Designed to mimic the textures of natural formations, sand casting with brass was the selected as the preferred process.

• Sand casting requires incredible skill and patience. The molten brass is poured into a series of custom moulds for each small production batch

### Finish

The interplay between the rough and smooth textured finishes showcase the timeless allure of the Basalt material and celebrate the story of its making. Mimicking the geological processes that inspired it, the sand casted solid brass is left raw and exposed on the vertical surfaces, while the horizontal surfaces are cut and polished to create a beautiful aesthetic counterpoint.

### Basalt - Mouth-blown borosilicate glass

Each of the angular glass lamps are diligently crafted using a two-part steel mould to create the hexagonal shapes. The glass is then carefully sprayed to create a soft matte-translucent finish.