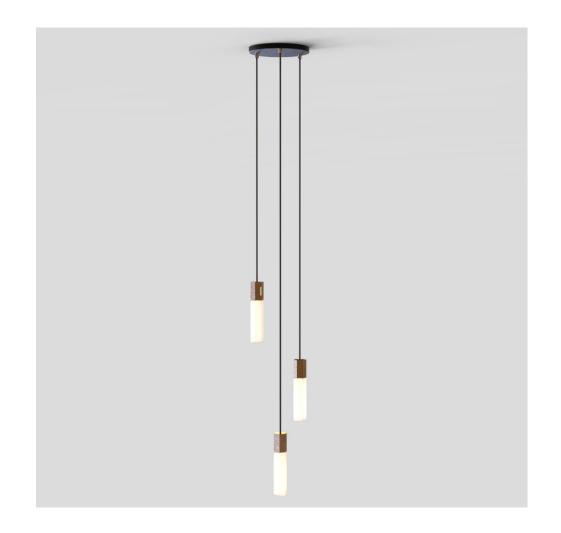

### Basalt Triple Pendant in Brass

Comprises:

• Three translucent matte borosilicate glass LED bulbs (Basalt I 5W 2200K E27)

• Three uniquely shaped sand casted and polished solid brass pendants, fitted with dark grey braided cord, adjustable up to 4 metres

• Easy installation with a black metal ceiling canopy 250Ø x 20mm

Basalt unites translucent mouth-blown borosilicate glass and dimmable LED technology.

ဂျို

 $\dot{-}\dot{\Phi}'_{-}$ 

Easy install

4-metre braided cord

Hand-assembled componentry

Mouth-blown glass

Ambient, warm lighting

tala.

BSALT-I-SET-TRI-PD-01-EU