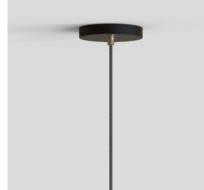

### Basalt Single Pendant in Brass

Comprises:

• One translucent matte borosilicate glass LED bulb (Basalt I 5W 2200K E27)

• One uniquely shaped sand casted and polished solid brass pendant, fitted with dark grey braided cord, adjustable up to 4 metres

• Easy installation with a black metal ceiling canopy 130Ø x 25mm

Basalt unites translucent mouth-blown borosilicate glass and dimmable LED technology.

၂၂

 $- \Phi_{-}^{\prime}$ 

Easy install

4-metre braided cord

Hand-assembled componentry

Mouth-blown glass

Ambient, warm lighting

tala.

BSALT-I-SET-SGL-PD-01-EU