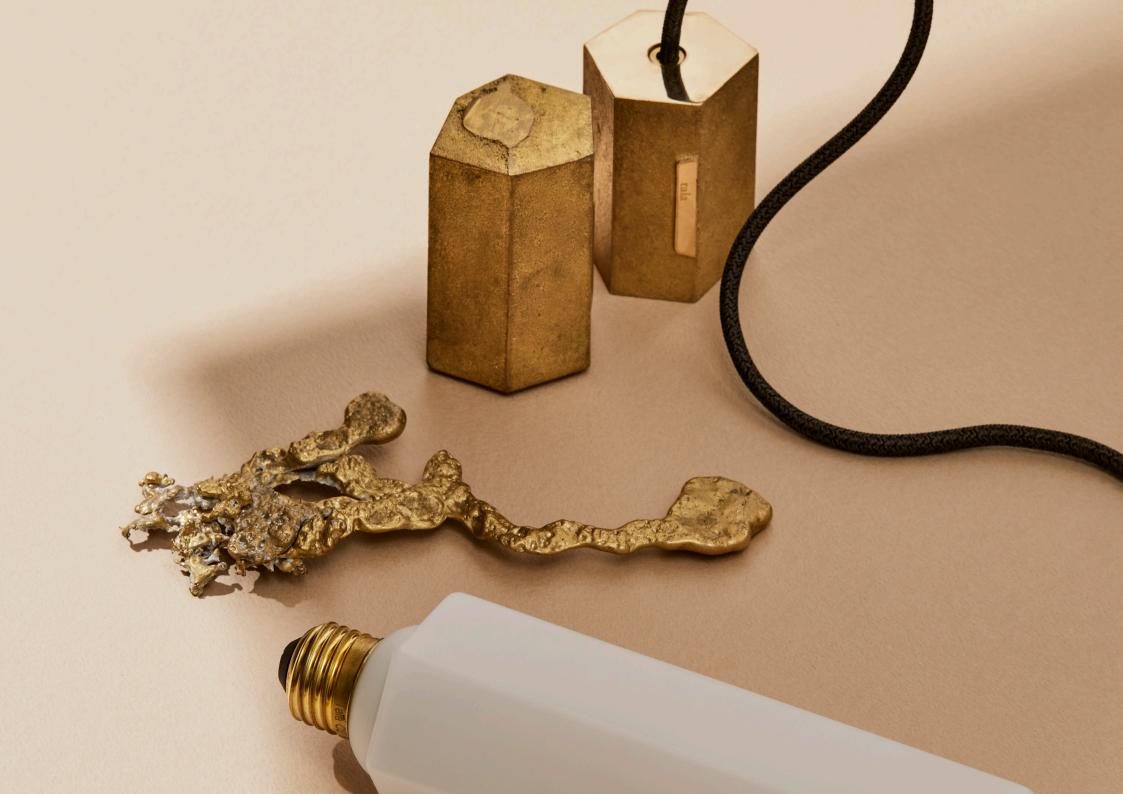

### Sand casting

Designed to mimic the textures of natural formations, sand casting with brass was the selected as the preferred process.

• Sand casting requires incredible skill and patience. The molten brass is poured into a series of custom moulds for each small production batch

### Finish

The interplay between the rough and smooth textured finishes showcase the timeless allure of the Basalt material and celebrate the story of its making. Mimicking the geological processes that inspired it, the sand casted solid brass is left raw and exposed on the vertical surfaces, while the horizontal surfaces are cut and polished to create a beautiful aesthetic counterpoint.

### Basalt - Mouth-blown borosilicate glass

Each of the angular glass lamps are diligently crafted using a two-part steel mould to create the hexagonal shapes. The glass is then carefully sprayed to create a soft matte-translucent finish.

### Basalt Single Pendant in Brass

Comprises:

• One translucent matte borosilicate glass LED bulb (Basalt I 5W 2200K E27)

• One uniquely shaped sand casted and polished solid brass pendant, fitted with dark grey braided cord, adjustable up to 4 metres