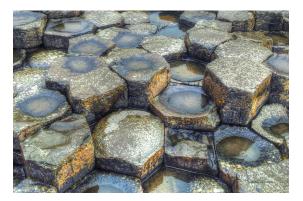

### Inspiration

Inspired by the thousands of extruded basalt columns that make up the Giant's Causeway in Northern Ireland. Basalt unites sandcast solid brass and mouth-blown glass to evoke nature's magnitude.

### Basalt - Mouth-blown borosilicate glass

Each of the angular glass lamps are diligently crafted using a two-part steel mould to create the hexagonal shapes. The glass is then carefully sprayed to create a soft matte-translucent finish.