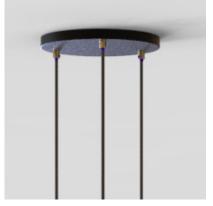

• Easy installation with a black metal ceiling canopy 250Ø x 20mm

Basalt unites translucent mouth-blown borosilicate glass and dimmable LED technology.

ဂျို

 $\dot{-}\dot{\Phi}'_{-}$ 

Easy install

4-metre braided cord