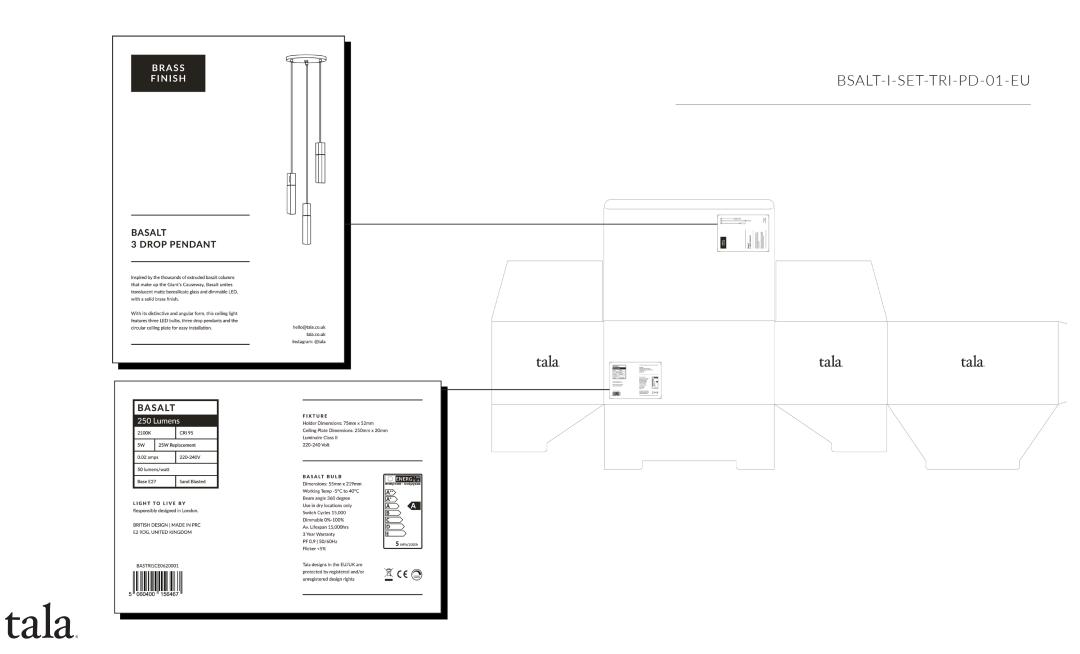

### Basalt Triple Pendant in Brass

Comprises:

• Three translucent matte borosilicate glass LED bulbs (Basalt I 5W 2200K E27)

• Three uniquely shaped sand casted and polished solid brass pendants, fitted with dark grey braided cord, adjustable up to 4 metres

• Easy installation with a black metal ceiling canopy 250Ø x 20mm

Basalt unites translucent mouth-blown borosilicate glass and dimmable LED technology.

ဂျို

 $\dot{-}\dot{\Phi}'_{-}$ 

Easy install

4-metre braided cord

Hand-assembled componentry

Mouth-blown glass

Ambient, warm lighting

tala.

BSALT-I-SET-TRI-PD-01-EU

### Drop Ship Ready

Our packaging has been designed with sustainability and secure shipping in mind, all our products go through rigorous drop testing to make sure they arrive safely. Our modular packaging system ensures clarity to customers.

### Basalt packaging

Drop ship ready