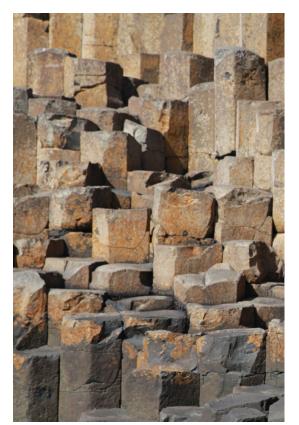

### Inspiration

Inspired by the thousands of extruded basalt columns that make up the Giant's Causeway in Northern Ireland. Basalt unites sandcast solid brass and mouth-blown glass to evoke nature's magnitude.

### Finish

The interplay between the rough and smooth textured finishes showcase the timeless allure of the Basalt material and celebrate the story of its making. Mimicking the geological processes that inspired it, the sand casted solid brass is left raw and exposed on the vertical surfaces, while the horizontal surfaces are cut and polished to create a beautiful aesthetic counterpoint.