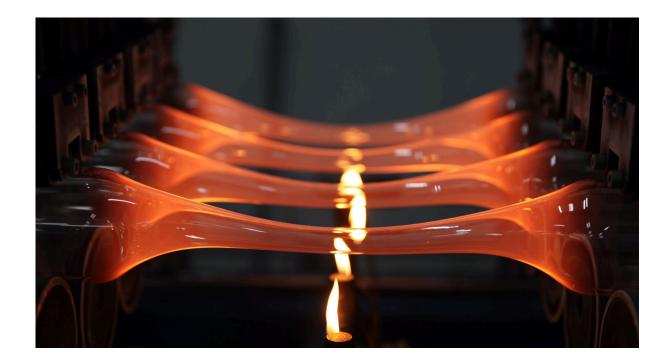

### Basalt - Mouth-blown borosilicate glass

Each of the angular glass lamps are diligently crafted using a two-part steel mould to create the hexagonal shapes. The glass is then carefully sprayed to create a soft matte-translucent finish.

### Inspiration

Inspired by the thousands of extruded basalt columns that make up the Giant's Causeway in Northern Ireland. Basalt unites sandcast solid brass and mouth-blown glass to evoke nature's magnitude.