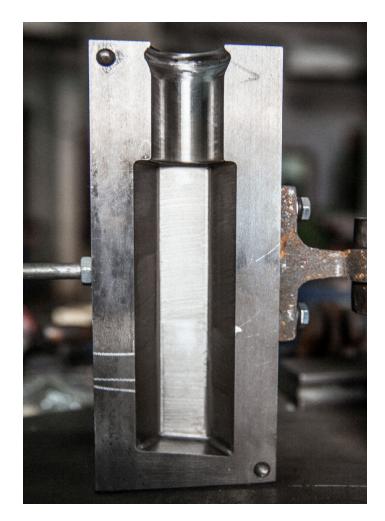

### Sand casting

Designed to mimic the textures of natural formations, sand casting with brass was the selected as the preferred process.

• Sand casting requires incredible skill and patience. The molten brass is poured into a series of custom moulds for each small production batch

### Basalt - Mouth-blown borosilicate glass

Each of the angular glass lamps are diligently crafted using a two-part steel mould to create the hexagonal shapes. The glass is then carefully sprayed to create a soft matte-translucent finish.