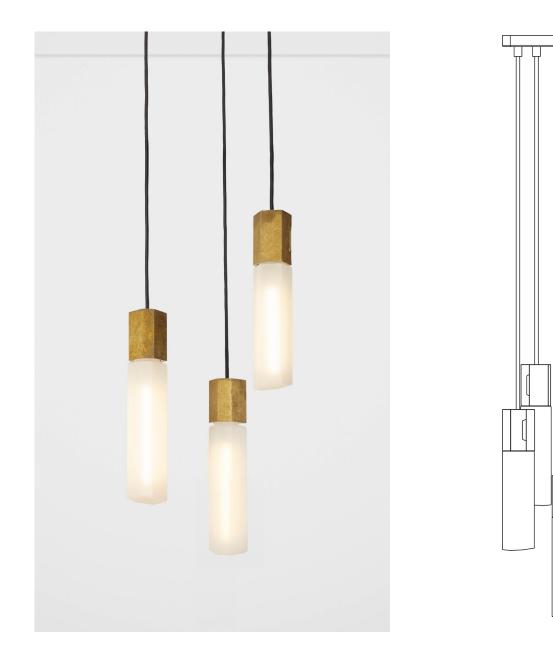

### Basalt Triple Pendant in Brass

Comprises:

• Three translucent matte borosilicate glass LED bulbs (Basalt I 5W 2200K E27)

• Three uniquely shaped sand casted and polished solid brass pendants, fitted with dark grey braided cord, adjustable up to 4 metres

• Easy installation with a black metal ceiling canopy 250Ø x 20mm

Basalt unites translucent mouth-blown borosilicate glass and dimmable LED technology.

ဂျို

 $\dot{-}\dot{\Phi}'_{-}$ 

Easy install

4-metre braided cord

Hand-assembled componentry

Mouth-blown glass

Ambient, warm lighting

tala.

BSALT-I-SET-TRI-PD-01-EU