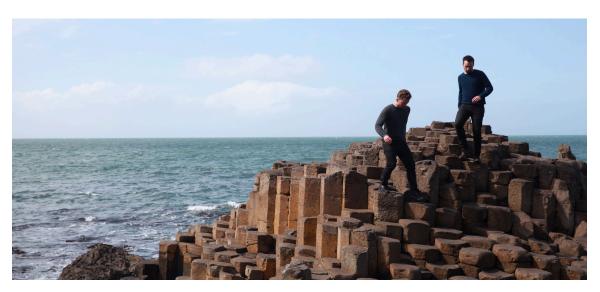

# tala

Basalt Pendant Europe

tala

Inspired by the thousands of extruded basalt columns that make up the Giant's Causeway in Northern Ireland, Basalt unites translucent mouth-blown borosilicate glass and dimmable LED technology, with a solid brass or stainless steel pendant finish.

### Inspiration

Inspired by the thousands of extruded basalt columns that make up the Giant's Causeway in Northern Ireland. Basalt unites sandcast solid brass and mouth-blown glass to evoke nature's magnitude.